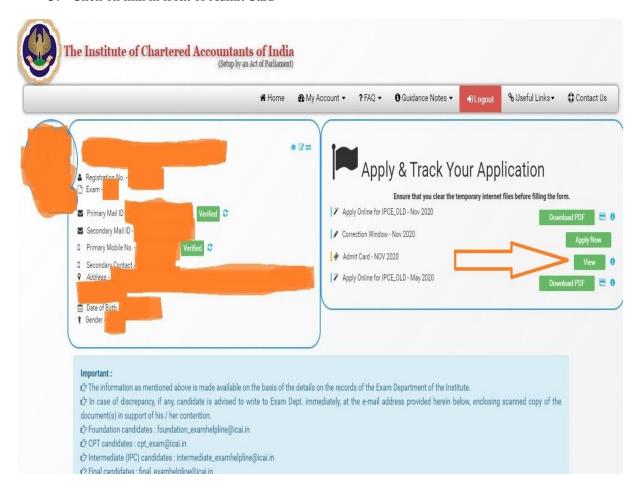

## 3. Click on link in front of Admit Card

Candidates may also visit the FAQs on subject hosted in the FAQs section of https://icaiexam.icai.org/ for more details.

For any further clarifications, write to/contact: