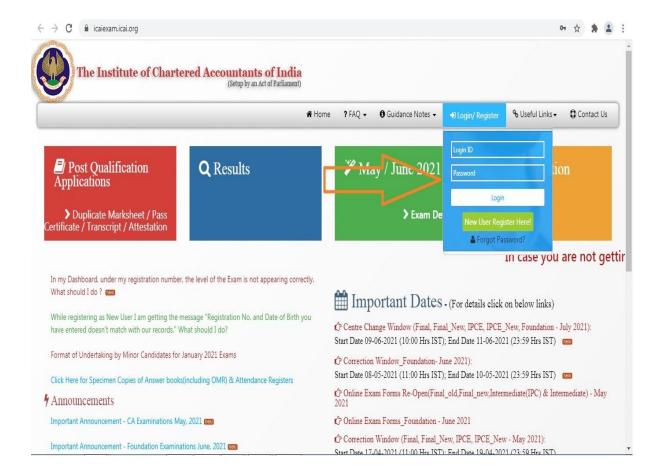

No physical admit cards will be sent to any candidate. Candidates are required to download and print their admit cards from the website.

For downloading/printing of the admit cards, candidates will have to login to their Single-Sign-On account at icaiexam.icai.org as under:

- 1. Visit https://icaiexam.icai.org/
- 2. Login using your Login ID(Registration Number) and password