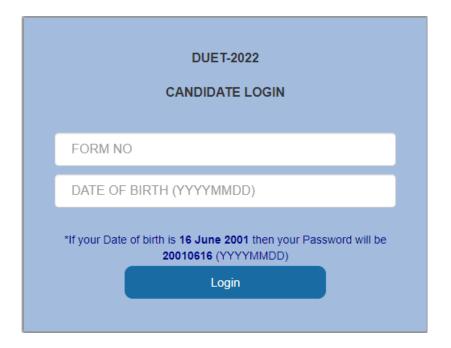

## Procedure to download Score Card of NTA - DUET 2022

1. Please click the Link given belowhttps://ntaexam2022.cbtexam.in/CandidateKeyChallenge/LoginPage.aspx

- 2. On the login page
  - a. Enter Form Number.
  - b. Enter date of Birth in YYYYMMDD format.
- 3. After entering the page, click on the '<u>View Score Card'</u> button and download the Score Card.